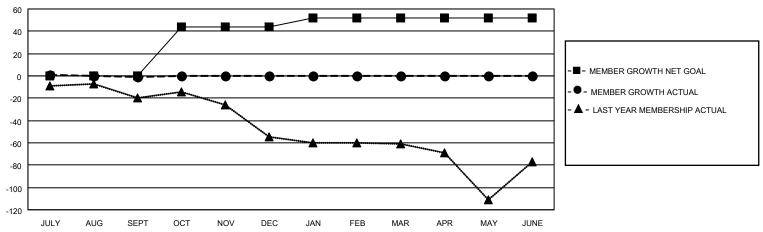

## District 20 R2

| Clubs         |               |             |               | Members               |                        |                         |                                                    |  |
|---------------|---------------|-------------|---------------|-----------------------|------------------------|-------------------------|----------------------------------------------------|--|
|               | RESULTS FOR   | R 2020-2021 |               | RESULTS FOR 2020-2021 |                        |                         |                                                    |  |
| QUARTER       | NEW CLUB GOAL | NEW CLUBS   | DROPPED CLUBS | QUARTER MEMB          | BER GROWTH NET<br>GOAL | MEMBER GROWTH<br>ACTUAL | DROPPED<br>MEMBERS ACTUAL<br>(including transfers) |  |
| JULY/AUG/SEPT | 0             | 0           | 0             | JULY/AUG/SEPT         | 0                      | 17                      | 15                                                 |  |
| OCT/NOV/DEC   | 0             | 0           | 0             | OCT/NOV/DEC           | 44                     | 0                       | 0                                                  |  |
| JAN/FEB/MAR   | 0             | 0           | 0             | JAN/FEB/MAR           | 8                      | 0                       | 0                                                  |  |
| APR/MAY/JUNE  | 0             | 0           | 0             | APR/MAY/JUNE          | 0                      | 0                       | 0                                                  |  |

#### GOALS AND ACTUAL MEMBERS CUMULATIVE

| DROPPED CLUBS: 0 |    | 3 CLUBS OF 42 ADDED 1 OR MORE | GENDER DISTRIBUTION             |              |     |
|------------------|----|-------------------------------|---------------------------------|--------------|-----|
|                  |    | NEW MEMBERS                   | MALE                            | 502 (48.93%) |     |
|                  |    |                               | FEMALE                          | 524 (51.07%) |     |
| DROPPED MEMBERS  |    |                               |                                 | , ,          |     |
| DECEASED         | 3  | CLICK HERE FOR CUMULATIVE     | TOTAL FAMILY UNIT MEMBERS       |              | 228 |
| CLUB CANCELLED 0 |    | MEMBERSHIP DATA               |                                 |              | 404 |
| OTHER            | 12 |                               | FAMILY MEMBERS PAYING HALF DUES |              | 124 |
| TOTAL            | 15 |                               |                                 |              |     |